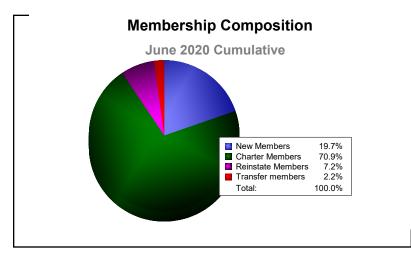

District 3233G1 As of June 2020 Cumulative

| Year      | New<br>Clubs | Dropped<br>Clubs | Gain/<br>Loss<br>Clubs | New<br>Members | Charter<br>Members | Reinstate<br>Members | Transfer<br>Members | Total<br>Member<br>Added | Total<br>Members<br>Dropped | Gain/<br>Loss<br>Members |
|-----------|--------------|------------------|------------------------|----------------|--------------------|----------------------|---------------------|--------------------------|-----------------------------|--------------------------|
| 2015-2016 | 8            | -1               | 7                      | 389            | 247                | 25                   | 10                  | 671                      | -825                        | -154                     |
| 2016-2017 | 10           | 0                | 10                     | 835            | 228                | 50                   | 22                  | 1135                     | -494                        | 641                      |
| 2017-2018 | 11           | -4               | 7                      | 971            | 729                | 59                   | 13                  | 1772                     | -1025                       | 747                      |
| 2018-2019 | 8            | -4               | 4                      | 488            | 176                | 47                   | 14                  | 725                      | -790                        | -65                      |
| 2019-2020 | 92           | -7               | 85                     | 193            | 696                | 71                   | 22                  | 982                      | -2064                       | -1082                    |
| Average   | 26           | -3               | 23                     | 575            | 415                | 50                   | 16                  | 1057                     | -1040                       | 17                       |