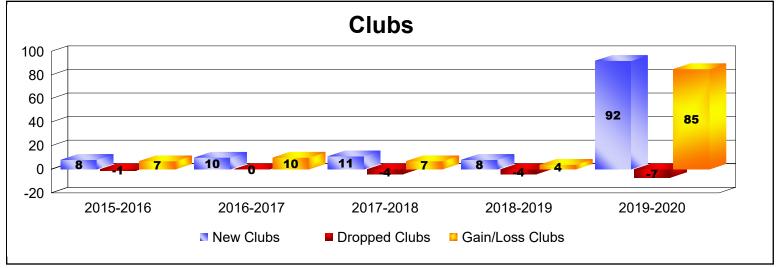

District 3233G1 As of June 2020 Cumulative

| Year      | New<br>Clubs | Dropped<br>Clubs | Gain/<br>Loss<br>Clubs | New<br>Members | Charter<br>Members | Reinstate<br>Members | Transfer<br>Members | Total<br>Member<br>Added | Total<br>Members<br>Dropped | Gain/<br>Loss<br>Members |
|-----------|--------------|------------------|------------------------|----------------|--------------------|----------------------|---------------------|--------------------------|-----------------------------|--------------------------|
| 2015-2016 | 8            | -1               | 7                      | 389            | 247                | 25                   | 10                  | 671                      | -825                        | -154                     |
| 2016-2017 | 10           | 0                | 10                     | 835            | 228                | 50                   | 22                  | 1135                     | -494                        | 641                      |
| 2017-2018 | 11           | -4               | 7                      | 971            | 729                | 59                   | 13                  | 1772                     | -1025                       | 747                      |
| 2018-2019 | 8            | -4               | 4                      | 488            | 176                | 47                   | 14                  | 725                      | -790                        | -65                      |
| 2019-2020 | 92           | -7               | 85                     | 193            | 696                | 71                   | 22                  | 982                      | -2064                       | -1082                    |
| Average   | 26           | -3               | 23                     | 575            | 415                | 50                   | 16                  | 1057                     | -1040                       | 17                       |