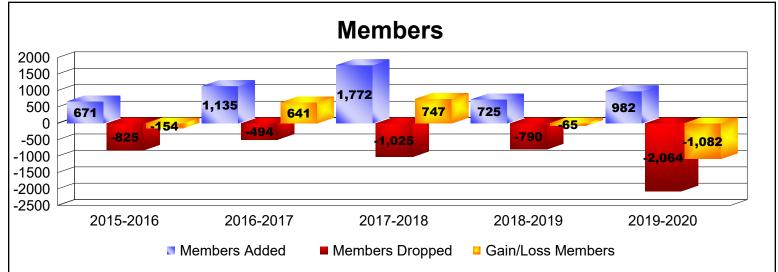

District 3233G1 As of June 2020 Cumulative

| Year      | New<br>Clubs | Dropped<br>Clubs | Gain/<br>Loss<br>Clubs | New<br>Members | Charter<br>Members | Reinstate<br>Members | Transfer<br>Members | Total<br>Member<br>Added | Total<br>Members<br>Dropped | Gain/<br>Loss<br>Members |
|-----------|--------------|------------------|------------------------|----------------|--------------------|----------------------|---------------------|--------------------------|-----------------------------|--------------------------|
| 2015-2016 | 8            | -1               | 7                      | 389            | 247                | 25                   | 10                  | 671                      | -825                        | -154                     |
| 2016-2017 | 10           | 0                | 10                     | 835            | 228                | 50                   | 22                  | 1135                     | -494                        | 641                      |
| 2017-2018 | 11           | -4               | 7                      | 971            | 729                | 59                   | 13                  | 1772                     | -1025                       | 747                      |
| 2018-2019 | 8            | -4               | 4                      | 488            | 176                | 47                   | 14                  | 725                      | -790                        | -65                      |
| 2019-2020 | 92           | -7               | 85                     | 193            | 696                | 71                   | 22                  | 982                      | -2064                       | -1082                    |
| Average   | 26           | -3               | 23                     | 575            | 415                | 50                   | 16                  | 1057                     | -1040                       | 17                       |